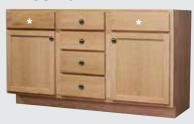

nde to dark brown
- Naturally darkens as it ages
- Mineral streaks (pitch pockets) randomly occur

# ALSO AVAILABLE PREMIER OAK VANITIES

All Premier vanities are 31-1/2" high x 21" deep with a 4" high toe kick and feature North American Hardwoods.





VDB30





VDB36

VDB48



Learn more about Premier Vanities.

Visit our website at: www.qualityonewoodwork.com



## PREMIUM READY-TO-FINISH VANITIES



OAK, MAPLE, HICKORY & CHERRY











## **AVAILABLE SIZES**

All Premium vanities are 34-1/2" high x 21" deep with a 4-1/2" high toe kick and feature North American Hardwoods with all plywood cabinet shell.

#### **1 DOOR & 3 DRAWER**

Available in left or right drawer stack.





VDB24

VDB30, VDB36

#### **2 DOOR & 8 DRAWER**



VDB48



VDB60SB (Single Bowl)

#### 2 DOOR & 4 DRAWER



VDB60DB (Double Bowl)

\*False Front

#### 3 DOOR & 1 DRAWEF LINEN CABINET



18"(w) x 78"(h) x 21"(d)

## **PREMIUM VANITY FEATURES**



Vanity top, cabinet hardware and accessories sold separately.

## **PREMIUM VANITY BENEFITS**

- Finish your way
- Save money on your project
- Durable long lasting construction
- Premium North American hardwoods