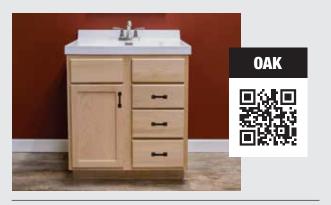

## OAK

- Strong open grain pattern
- Color variances from light to dark red within panels
- May include mineral deposits, small worm holes, knots and vibrant grain patterns