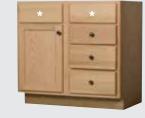

#### **1 DOOR & 3 DRAWER**

Available in left or right drawer stack.

VDB24

VDB30, VDB36