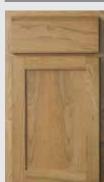

### **CHERRY**

- Unique grain patterns
- Color variances from light blonde to dark brown
- Naturally darkens as it ages
- Mineral streaks (pitch pockets) randomly occur