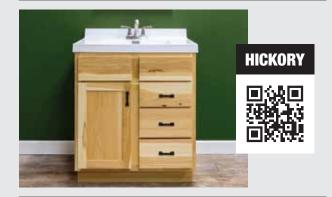

## **HICKORY**

- Typically has a straight grain pattern
- Sapwood is white while the heartwood is pale to reddish brown
- Strong and shock resistant