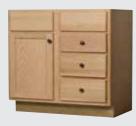

#### **1 DOOR & 3 DRAWER**

Available in left or right drawer stack.

VDB24

VDB30, VDB36