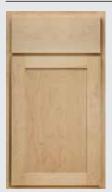

## **MAPLE**

- Subtle tight grain pattern
- Smooth uniform appearance
- Color variances from soft white to reddish brown
- May include mineral deposits, small worm holes or knots