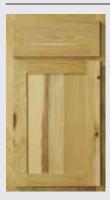

## **HICKORY**

- Typically has a straight grain pattern
- Sapwood is white while the heartwood is pale to reddish brown
- Strong and shock resistant