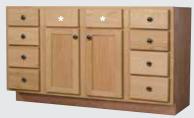

e grain patterns
- Color variances from light blonde to dark brown
- Naturally darkens as it ages
- Mineral streaks (pitch pockets) randomly occur

# ALSO AVAILABLE PREMIER OAK VANITIES

All Premier vanities are 31-1/2" high x 21" deep with a 4" high toe kick and feature North American Hardwoods.





VDB30





VDB36

VDB48



Learn more about Premier Vanities.

Visit our website at: www.qualityonewoodwork.com



## PREMIUM READY-TO-FINISH VANITIES



OAK, MAPLE, HICKORY & CHERRY











## **AVAILABLE SIZES**

All Premium vanities are 34-1/2" high x 21" deep with a 4-1/2" high toe kick and feature North American Hardwoods with all plywood cabinet shell.

#### **1 DOOR & 3 DRAWER**

Available in left or right drawer stack.





VDB24

VDB30, VDB36

#### **2 DOOR & 8 DRAWER**



VDB48



VDB60SB (Single Bowl)

#### 2 DOOR & 4 DRAWER



VDB60DB (Double Bowl)

\*False Front

#### 3 DOOR & 1 DRAWEF LINEN CABINET



18"(w) x 78"(h) x 21"(d)

## **PREMIUM VANITY FEATURES**



Vanity top, cabinet hardware and accessories sold separately.

## **PREMIUM VANITY BENEFITS**

- Finish your way
- Save money on your project
- Durable long lasting construction
- Premium North American hardwoods