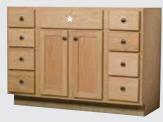

#### **2 DOOR & 8 DRAWER**

VDB48

VDB60SB (Single Bowl)

#### 2 DOOR & 4 DRAWER

VDB60DB (Double Bowl)

\*False Front