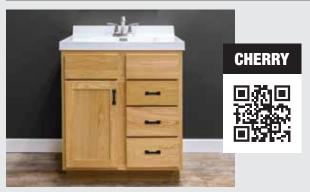

### **CHERRY**

- Unique grain patterns
- Color variances from light blonde to dark brown
- Naturally darkens as it ages
- Mineral streaks (pitch pockets) randomly occur

## PREMIUM READY-TO-FINISH VANITIES

OAK, MAPLE, HICKORY & CHERRY

## **AVAILABLE SIZES**

All Premium vanities are 34-1/2" high x 21" deep with a 4-1/2" high toe kick and feature North American Hardwoods with all plywood cabinet shell.