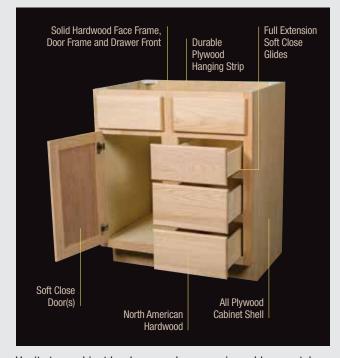

## **PREMIUM VANITY FEATURES**

Vanity top, cabinet hardware and accessories sold separately.

## **AVAILABLE SIZES**

All Premium vanities are 34-1/2" high x 21" deep with a 4-1/2" high toe kick and feature North American Hardwoods with all plywood cabinet shell.