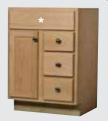

#### **1 DOOR & 3 DRAWER**

Available in left or right drawer stack.

VDB24

VDB30, VDB36