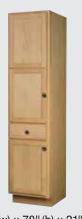

ets) randomly occur

# ALSO AVAILABLE PREMIER OAK VANITIES

All Premier vanities are 31-1/2" high x 21" deep with a 4" high toe kick and feature North American Hardwoods.





VDB30





VDB36

VDB48



Learn more about Premier Vanities.

Visit our website at: www.qualityonewoodwork.com



## PREMIUM READY-TO-FINISH VANITIES



OAK, MAPLE, HICKORY & CHERRY











## **AVAILABLE SIZES**

All Premium vanities are 34-1/2" high x 21" deep with a 4-1/2" high toe kick and feature North American Hardwoods with all plywood cabinet shell.

#### **1 DOOR & 3 DRAWER**

Available in left or right drawer stack.





VDB24

VDB30, VDB36

#### **2 DOOR & 8 DRAWER**



VDB48



VDB60SB (Single Bowl)

#### 2 DOOR & 4 DRAWER



VDB60DB (Double Bowl)

\*False Front

#### 3 DOOR & 1 DRAWEF LINEN CABINET



18"(w) x 78"(h) x 21"(d)

## **PREMIUM VANITY FEATURES**



Vanity top, cabinet hardware and accessories sold separately.

## **PREMIUM VANITY BENEFITS**

- Finish your way
- Save money on your project
- Durable long lasting construction
- Premium North American hardwoods