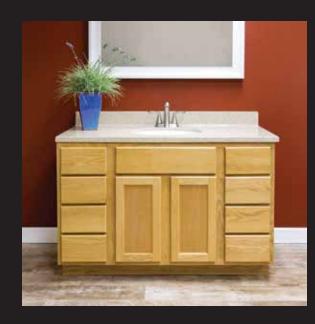

- Subtle tight grain pattern
- Smooth uniform appearance
- Color variances from soft white to reddish brown
- May include mineral deposits, small worm holes or knots



## **HICKORY**

- Typically has a straight grain pattern
- Sapwood is white while the heartwood is pale to reddish brown
- Strong and shock resistant



### **CHERRY**

- Unique grain patterns
- Color variances from light blonde to dark brown
- Naturally darkens as it ages
- Mineral streaks (pitch pockets) randomly occur

# ALSO AVAILABLE PREMIER OAK VANITIES

All Premier vanities are 31-1/2" high x 21" deep with a 4" high toe kick and feature North American Hardwoods.





VDB30





VDB36

VDB48



Learn more about Premier Vanities.

Visit our website at: www.qualityonewoodwork.com



## PREMIUM READY-TO-FINISH VANITIES



OAK, MAPLE, HICKORY & CHERRY











## **AVAILABLE SIZES**

All Premium vanities are 34-1/2" high x 21" deep with a 4-1/2" high toe kick and feature North American Hardwoods with all plywood cabinet shell.

#### **1 DOOR & 3 DRAWER**

Available in left or right drawer stack.





VDB24

VDB30, VDB36

#### **2 DOOR & 8 DRAWER**



VDB48



VDB60SB (Single Bowl)

#### 2 DOOR & 4 DRAWER



VDB60DB (Double Bowl)

\*False Front

#### 3 DOOR & 1 DRAWEF LINEN CABINET



18"(w) x 78"(h) x 21"(d)

## **PREMIUM VANITY FEATURES**



Vanity top, cabinet hardware and accessories sold separately.

## **PREMIUM VANITY BENEFITS**

- Finish your way
- Save money on your project
- Durable long lasting construction
- Premium North American hardwoods