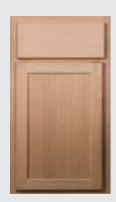

## OAK

- Strong open grain pattern
- Color variances from light to dark red within panels
- May include mineral deposits, small worm holes, knots and vibrant grain patterns