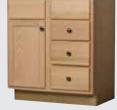

#### **1 DOOR & 3 DRAWER**

Available in left or right drawer stack.

VDB24

VDB30, VDB36