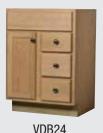

#### **1 DOOR & 3 DRAWER**

Available in left or right drawer stack.

VDB24

VDB30, VDB36