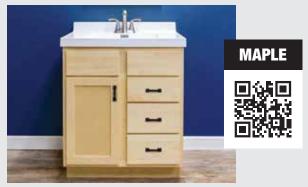

## **MAPLE**

- Subtle tight grain pattern
- Smooth uniform appearance
- Color variances from soft white to reddish brown
- May include mineral deposits, small worm holes or knots